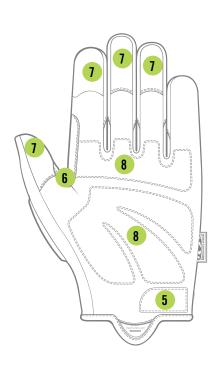

#### **FEATURES**

- High-Visibility Thermoplastic Rubber (TPR) impact protection.
- 2. ANSI-107 compliant high-visibility stretch Spandex.
- High-visibility reflective ink increases visibility when illuminated.
- 4. Thermoplastic Rubber (TPR) pinchpoint fingertip protection.
- Thermoplastic Rubber (TPR) hook and loop closure provides a secure fit.
- Leather reinforced thumb provides added durability.
- 7. Dual-layer fingertip reinforcement provides added durability.
- 8. XRD® palm padding absorbs impact and vibration.