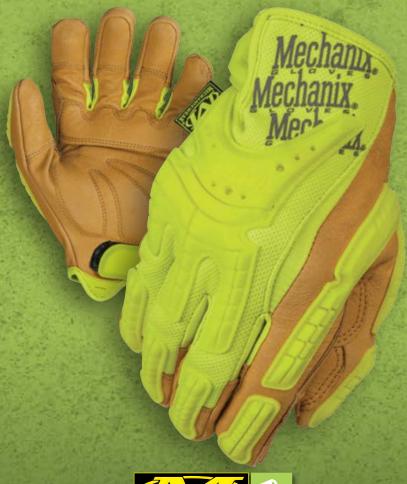

#### **LEATHER HAND PROTECTION**

The Hi-Viz Heavy Duty work glove is your first line of defense against impact, abrasion and hand fatigue on the job. ANSI-107 compliant fluorescent materials make you more conspicuous in hazardous work environments and reflective ink provides eye-catching luminance. The palm features machine washable leather, multi-zone padding with XRD® performance cushioning and leather reinforced fingertips where you need it most. High-visibility Thermoplastic Rubber (TPR) impact protection disperses damaging blows to the top of your hand and extends to the tip of each finger for critical pinch-point finger protection when operating heavy equipment.

#### **FULL LEATHER PALM**

Genuine leather palm conceals XRD® palm padding.