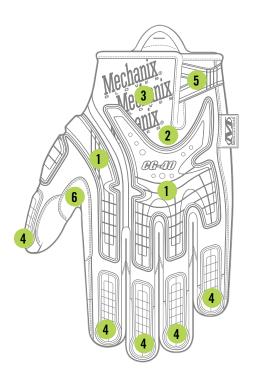

#### **FEATURES**

- High-Visibility Thermoplastic Rubber (TPR) impact protection.
- 2. ANSI-107 compliant high-visibility stretch Spandex.
- High-visibility reflective ink increases visibility when illuminated.
- 4. Thermoplastic Rubber (TPR) pinchpoint fingertip protection.
- Thermoplastic Rubber (TPR) hook and loop closure provides a secure fit.
- Leather reinforced thumb provides added durability.
- 7. Dual-layer fingertip reinforcement provides added durability.
- 8. XRD® palm padding absorbs impact and vibration.