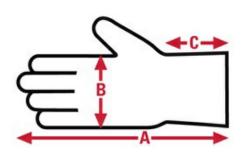

# 4152 Welder Specification Sheet

| Item No: | Size:  | A:     | B:    | C:    | Case Weight | UOM Weight |
|----------|--------|--------|-------|-------|-------------|------------|
|          |        |        |       |       |             |            |
| 4152     | Medium | 12.063 | 4.813 | 4.688 | 44.472 lb.  | 7.412      |