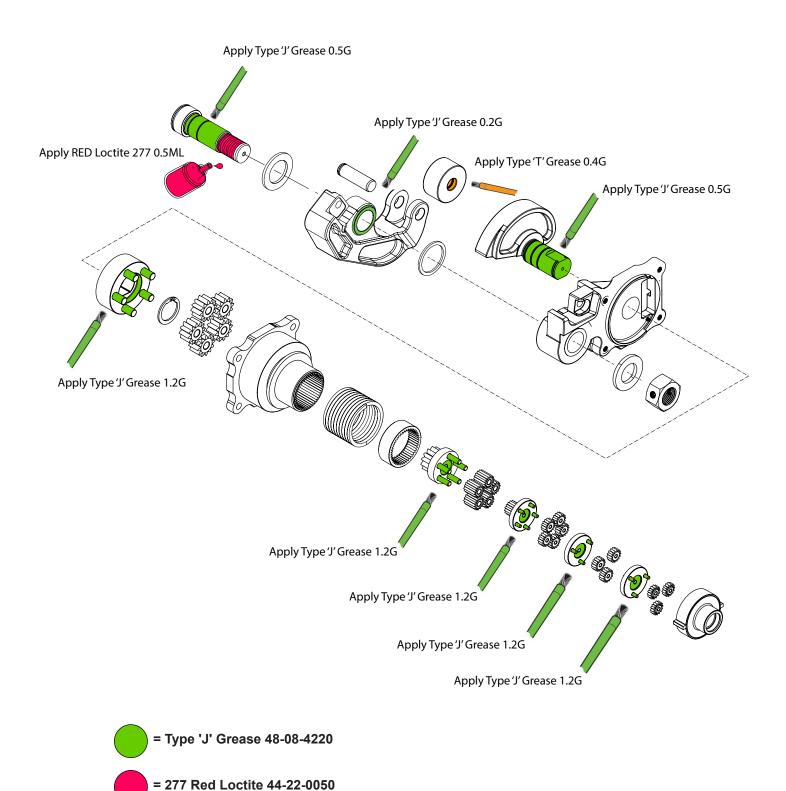

6-82-2872 | M3 x 10mm Pan Hd. T-10 Screw     | (2)      |      |            |                                  |          |
| 27   | 06-82-0062 | M3 x 8mm Pan Hd. ST T-10 Screw   | (1)      |      |            | MILWAUKEE ELECTRIC TOOL COR      |          |





back of the wire traps.

slack as possible. Be sure wire is pressed firmly to the

AS AN AID TO REASSEMBLY, TAKE NOTICE OF WIRE ROUTING AND POSITION IN WIRE GUIDES AND TRAPS WHILE DISMANTLING TOOL.

BE SURE THAT ALL COMPONENTS OF THE ELECTRONICS KIT ARE SEATED FIRMLY AND SQUARELY IN THE HANDLE RECESSES.

AVOID PINCHED WIRES, BE SURE THAT ALL WIRES AND SLEEVES ARE PRESSED COMPLETELY DOWN IN WIRE GUIDES AND TRAPS.

PRIOR TO INSTALLING THE HANDLE COVER ONTO THE HANDLE SUPPORT, BE SURE THAT THERE ARE NO INTERFERENCES.

## LUBRICATION



= Type "T' Grease 49-08-4260