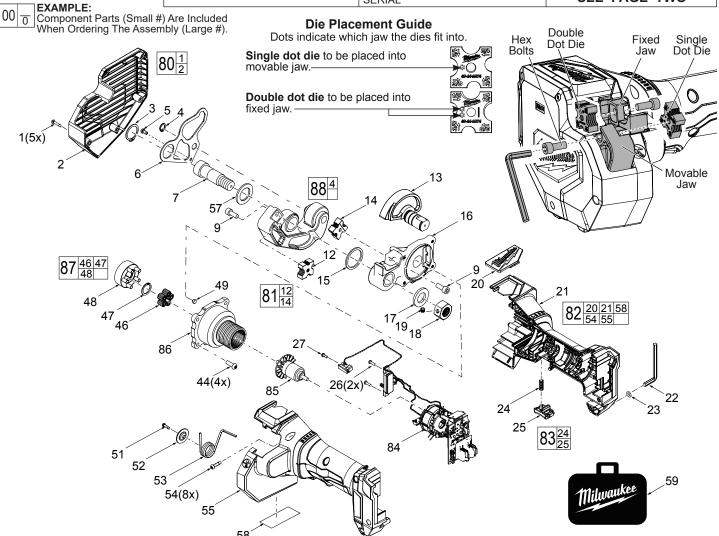

| FIG. | PART NO.   | DESCRIPTION OF PART              | NO. REQ. | FIG. | PART NO.   | DESCRIPTION OF PART              | NO. REQ. |
|------|------------|----------------------------------|----------|------|------------|----------------------------------|----------|
| 1    | 06-82-6350 | M3 x 16mm Pan Hd. ST T-10 Screw  | (5)      | 44   | 06-82-2873 | M5 x 15mm Pan Hd. T-25 Mach. Scr | ew (4)   |
| 2    |            | Cover                            | (1)      | 46   |            | 5th Planet Gear                  | (5)      |
| 3    | 34-60-2872 | Retaining Ring                   | (1)      | 47   |            | Retaining Ring                   | (1)      |
| 4    | 34-60-2873 | Retaining Ring                   | (1)      | 48   |            | Carrier Cam                      | (1)      |
| 5    | 06-82-3007 | M4 x 8mm Pan Hd. T-20 Mach. Scre | w (1)    | 49   | 44-26-2872 | Magnet                           | (1)      |
| 6    | 44-66-2872 | Guide Plate                      | (1)      | 51   | 06-82-1087 | M3 x 12mm Pan Hd. ST T-10 Screw  | (1)      |
| 7    | 06-14-2872 | LH Bolt                          | (1)      | 52   | 42-14-2872 | Metal Baffle                     | (1)      |
| 9    | 45-04-1095 | M6 x 16mm Hex Socket Bolt        | (2)      | 53   | 40-50-2872 | Spring                           | (1)      |
| 12   |            | Bottom Die                       | (1)      | 54   | 05-88-2872 | M4 x 16mm Pan Hd. ST T-20 Screw  | (8)      |
| 13   | 42-50-2872 | Cam                              | (1)      | 55   |            | Left Handle Halve - Cover        | (1)      |
| 14   |            | Top Die                          | (1)      | 57   | 45-88-2890 | Washer                           | (1)      |
| 15   | 43-44-0365 | Gasket                           | (1)      | 58   | 12-20-0151 | Service Nameplate                | (1)      |
| 16   | 45-60-2872 | Arm Support                      | (1)      | 59   | 42-55-2872 | Blow Molded Carrying Case        | (1)      |
| 17   | 45-88-2872 | Washer                           | (1)      | 80   | 42-92-2872 | Cover Kit                        | (1)      |
| 18   | 05-55-2872 | M16 LH Hex Nut                   | (1)      | 81   | 43-04-2872 | Die Kit                          | (1)      |
| 19   | 06-83-2872 | Set Screw                        | (1)      | 82   | 31-44-2872 | Handle Service Kit               | (1)      |
| 20   |            | Logo Plate                       | (1)      | 83   | 45-72-2872 | Trigger Kit                      | (1)      |
| 21   |            | Right Handle Halve - Support     | (1)      | 84   | 14-20-2872 | Electronics Assembly             | (1)      |
| 22   | 45-96-2872 | M5 Allen Key                     | (1)      | 85   | 16-01-2872 | Rotor Assembly                   | (1)      |
| 23   | 34-40-2872 | O-Ring                           | (1)      | 86   | 14-30-2872 | Gearcase Assembly                | (1)      |
| 24   | 40-50-0024 | Spring                           | (1)      | 87   | 14-30-1025 | Rear Gearcase Assembly Kit       | (1)      |
| 25   |            | Switch Trigger                   | (1)      | 88   | 42-09-2872 | Arm/Roller Assembly Kit          | (1)      |
| 26   | 06-82-2872 | M3 x 10mm Pan Hd. T-10 Screw     | (2)      |      |            |                                  |          |
| 27   | 06-82-0062 | M3 x 8mm Pan Hd. ST T-10 Screw   | (1)      |      |            | MILWAUKEE ELECTRIC TOOL COR      |          |