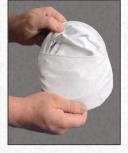

## **MOST COMPACT FULL HARD HAT & NECK SHADE**

- Extended length for additional protection
- Cotton with wire spring around rim
- (Hi-Viz is Polyester Oxford)
- · Fits most hard hats including full brim
- Shade at back of neck protects from UV rays
- Easily folds away into a convenient 6" circular self storage pouch