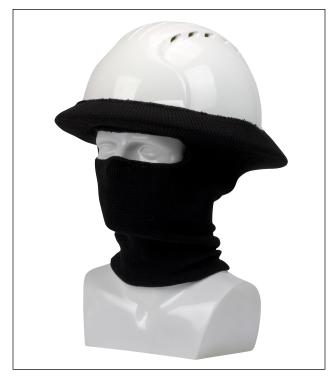

# SPECIFICATION SHEET 365-1520FR-BK

### FR/AR KNIT FULL FACE TUBE LINER

- ARC rating: EBT 15 cal/cm2
- ASTM F1506-10A; ASTM F1959/F1959M-14
- Modacrylic ARC rated knit
- · Stretches to fit snugly over most hard hat styles
- PPE 2
- Black

# **APPLICATIONS**

- Cold working conditions
- Construction
- Industrial
- Service workers