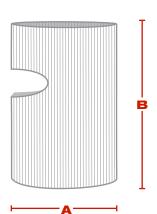

# **DIMENSIONS** (in/cm)

|   | OSFM      |      |      |
|---|-----------|------|------|
| A | 7.25/18.4 | <br> | <br> |
| В | 12.5/31.8 | <br> | <br> |