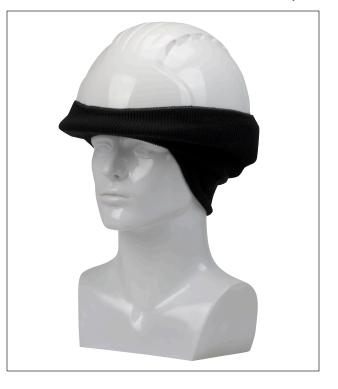

## FR/AR KNIT HARD HAT TUBE LINER

- Modacrylic ARC rated knit
- ARC rating: EBT 15 cal/cm2
- ASTM F1506-10A; ASTM F1959/F1959M-14
- Stretches to fit snugly over most hard hat styles
- PPE 2
- Black

### **APPLICATIONS**

- Cold working conditions
- Construction
- Industrial
- Service workers