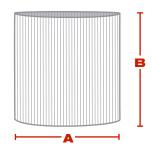

## DIMENSIONS (in/cm)

|   | OSFM      |      |      |
|---|-----------|------|------|
| Α | 7.25/18.4 | <br> | <br> |
| В | 6.25/15.9 | <br> | <br> |