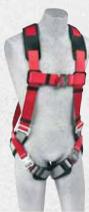

## PRO™ VEST-STYLE HARNESS WITH COMFORT PADDING

Back D-ring, shoulder, back and leg padding, quick connect buckle legs.

1191252 Small

1191253 Medium/Large

1191254 X-Large

PRO™ VEST-STYLE HARNESS Back and side D-rings, tongue buckle legs.

## PRO™ VEST-STYLE HARNESS WITH COMFORT PADDING

Back and side D-rings, shoulder, back and leg padding, quick connect buckle legs.

1191259 Small

1191260 Medium/Large

1191261 X-Large