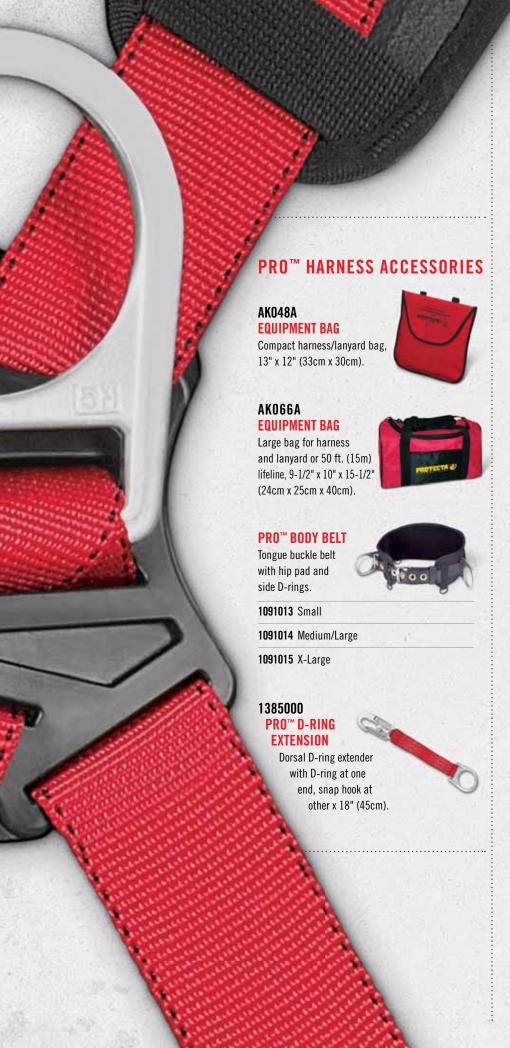

# THEY **COVER YOUR** CREW AND YOUR REAR END ATTHE SAME TIME Model Shown 1191260

PRO™ The all new, fully functional Protecta® PRO™ line gives you the right harness, the right fit and the right value. With a design that SERIES incorporates an improved fit, updated colors and lightweight hardware and padding, they provide greater comfort and added safety, which means reduced worker fatigue and increased productivity. Plus, each harness now features built-in lanyard keepers and an increase in worker capacity — up to 420 lbs. (190kg). PRO™ harnesses meet OSHA and ANSI standards, including the stringent ANSI Z359.1.