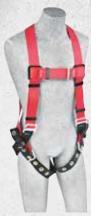

# PRO™ VEST-STYLE HARNESS

Back D-ring, tongue buckle legs.

1191236 Small

1191237 Medium/Large

1191238 X-Large

# PRO™ VEST-STYLE HARNESS

Back D-ring, pass-thru buckle legs.

1191200 Small

1191201 Medium/Large

1191202 X-Large

# PRO™ VEST-STYLE HARNESS

Back and side D-rings, pass-thru buckle legs.

1191204 Small

1191205 Medium/Large

1191206 X-Large