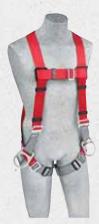

## PRO™ VEST-STYLE HARNESS WITH COMFORT PADDING

Back and side D-rings, shoulder, back and leg padding, quick connect buckle legs.

1191259 Small

1191260 Medium/Large

1191261 X-Large