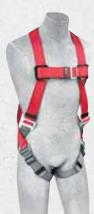

# PRO™ VEST-STYLE HARNESS

Back D-ring, tongue buckle legs.

1191236 Small

1191237 Medium/Large

1191238 X-Large

# PRO™ VEST-STYLE HARNESS

Back D-ring, pass-thru buckle legs.

1191200 Small

1191201 Medium/Large

1191202 X-Large

# PRO™ VEST-STYLE HARNESS

Back and side D-rings, pass-thru buckle legs.

1191204 Small

1191205 Medium/Large

1191206 X-Large