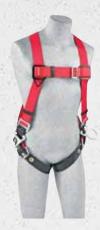

## PRO™ VEST-STYLE HARNESS WITH COMFORT PADDING

Back D-ring, shoulder, back and leg padding, quick connect buckle legs.

1191252 Small

1191253 Medium/Large

1191254 X-Large

PRO™ VEST-STYLE HARNESS Back and side D-rings, tongue buckle legs.