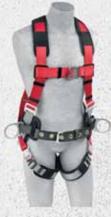

# PRO™ CONSTRUCTION STYLE HARNESS

Back D-rings, hip pad and belt with side D-rings, tongue buckle legs.

1191208 Small

1191209 Medium/Large

1191210 X-Large

#### PRO™ CONSTRUCTION STYLE HARNESS

Back D-rings, hip pad and belt with side D-rings, pass-thru legs.

1191226 Small

1191227 Medium/Large

1191228 X-Large

#### **PRO™ CONSTRUCTION** HARNESS WITH **COMFORT PADDING**

Back D-rings, hip pad and belt with side D-rings, back and leg padding, quick connect legs.

1191269 Small

1191270 Medium/Large

1191271 X-Large