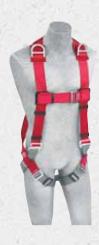

# PRO™ VEST-STYLE HARNESS

Back and side D-rings, pass-thru buckle legs.

1191204 Small

1191205 Medium/Large

1191206 X-Large