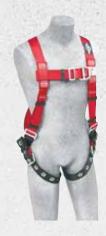

# PRO™ VEST-STYLE HARNESS

Back D-ring, tongue buckle legs.

1191236 Small

1191237 Medium/Large

1191238 X-Large