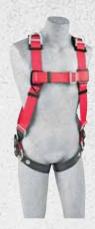

# PRO™ VEST-STYLE HARNESS

Back and side D-rings, pass-thru buckle legs.

1191204 Small

1191205 Medium/Large

1191206 X-Large