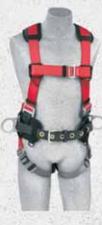

# PRO™ CONSTRUCTION STYLE HARNESS

Back D-rings, hip pad and belt with side D-rings, tongue buckle legs.

1191208 Small

1191209 Medium/Large

1191210 X-Large

#### PRO™ CONSTRUCTION STYLE HARNESS

Back D-rings, hip pad and belt with side D-rings, pass-thru legs.

1191226 Small

1191227 Medium/Large

1191228 X-Large

#### **PRO™ CONSTRUCTION** HARNESS WITH **COMFORT PADDING**

Back D-rings, hip pad and belt with side D-rings, back and leg padding, quick connect legs.

1191269 Small

1191270 Medium/Large

1191271 X-Large