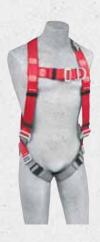

## PRO™ VEST-STYLE HARNESS WITH COMFORT PADDING

Back D-ring, shoulder, back and leg padding, quick connect buckle legs.

1191252 Small

1191253 Medium/Large

1191254 X-Large

PRO™ VEST-STYLE HARNESS Back and side D-rings, tongue buckle legs.

1191245 Small

1191246 Medium/Large

1191247 X-Large

PRO™ CLIMBING HARNESS

Back and front D-rings, tongue buckle legs.

1191272 Small

1191273 Medium/Large

1191274 X-Large