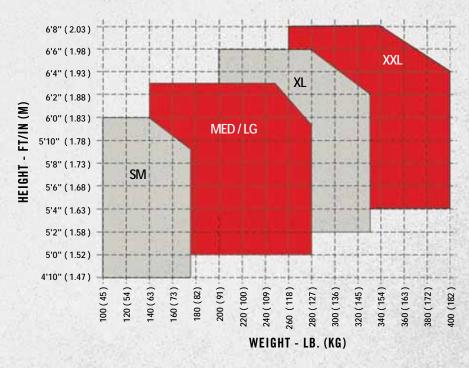

ings, tongue buckle legs.

1191272 Small

1191273 Medium/Large

1191274 X-Large



#### PRO™ RETRIEVAL HARNESS

Back and shoulder D-rings, tongue buckle legs.

1191240 Small

1191241 Medium/Large

1191242 X-Large



# PRO™ VEST-STYLE HARNESS

Back and side D-rings, pass-thru buckle legs.

1191204 Small

1191205 Medium/Large

1191206 X-Large



#### PRO™ CLIMBING HARNESS

Back and front D-rings, pass-thru buckle legs.

1191233 Small

1191234 Medium/Large

1191235 X-Large



#### PRO™ RETRIEVAL HARNESS

Back and shoulder D-rings, pass-thru buckle legs.

1191215 Small

1191216 Medium/Large

1191217 X-Large



## PRO™ VEST-STYLE HARNESS WITH COMFORT PADDING

Back and side D-rings, shoulder, back and leg padding, quick connect buckle legs.

1191259 Small

1191260 Medium/Large

1191261 X-Large