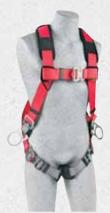

## PRO™ VEST-STYLE HARNESS WITH COMFORT PADDING

Back and side D-rings, shoulder, back and leg padding, quick connect buckle legs.

1191259 Small

1191260 Medium/Large

1191261 X-Large