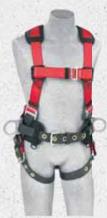

# PRO™ CONSTRUCTION STYLE HARNESS

Back D-rings, hip pad and belt with side D-rings, tongue buckle legs.

1191208 Small

1191209 Medium/Large

1191210 X-Large

#### PRO™ CONSTRUCTION STYLE HARNESS

Back D-rings, hip pad and belt with side D-rings, pass-thru legs.

1191226 Small

1191227 Medium/Large

1191228 X-Large

#### **PRO™ CONSTRUCTION** HARNESS WITH **COMFORT PADDING**

Back D-rings, hip pad and belt with side D-rings, back and leg padding, quick connect legs.

1191269 Small

1191270 Medium/Large

1191271 X-Large