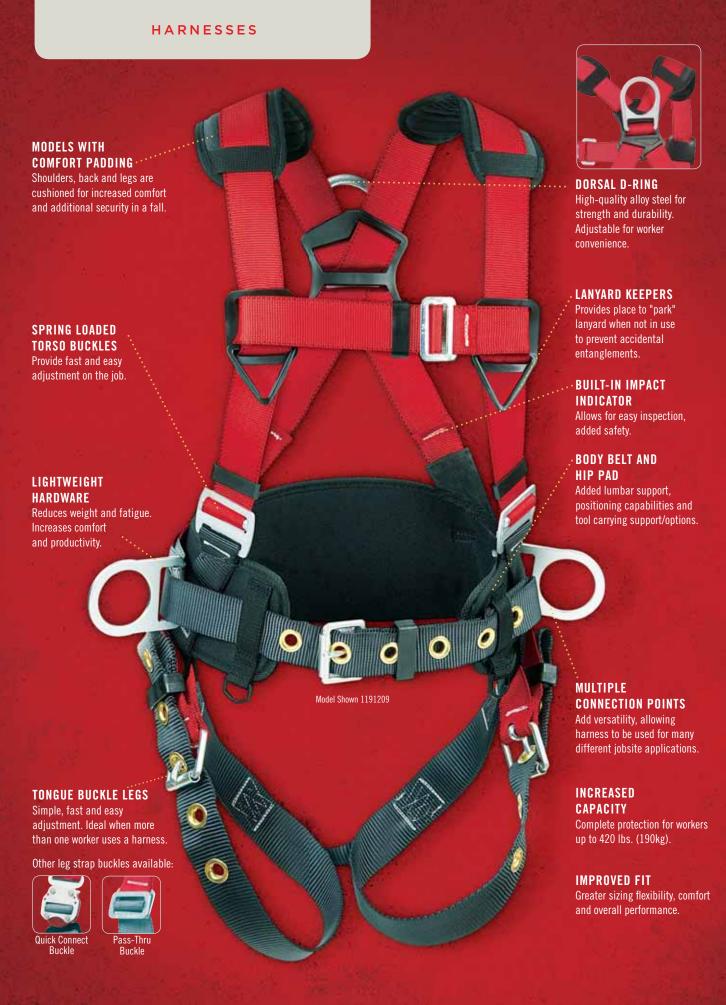

# THEY **COVER YOUR** CREW AND YOUR REAR END ATTHE SAME TIME Model Shown 1191260

PRO™ The all new, fully functional Protecta® PRO™ line gives you the right harness, the right fit and the right value. With a design that SERIES incorporates an improved fit, updated colors and lightweight hardware and padding, they provide greater comfort and added safety, which means reduced worker fatigue and increased productivity. Plus, each harness now features built-in lanyard keepers and an increase in worker capacity — up to 420 lbs. (190kg). PRO™ harnesses meet OSHA and ANSI standards, including the stringent ANSI Z359.1.

# PRO™ CONSTRUCTION STYLE HARNESS

Back D-rings, hip pad and belt with side D-rings, tongue buckle legs.

1191208 Small

1191209 Medium/Large

1191210 X-Large