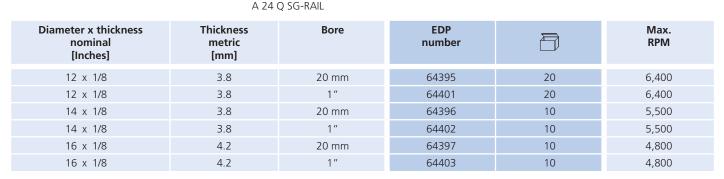

| 3.8                         | 1"    | 64032         | 20 | 6,400       |
| 14 x 5/32                                   | 3.8                         | 20 mm | 64034         | 10 | 5,500       |
| 14 x 5/32                                   | 3.8                         | 1"    | 64036         | 10 | 5,500       |

## Rail cut-off machine - Performance line SG



Heavily-reinforced wheel with premium aluminum oxide grain provides fast, straight cuts on all rail steel track profiles.

Abrasive: Aluminum oxide A

Workpiece material

Steel

**Application** 

Rail cutting operations

#### **Recommendation for use**

Best cutting results are obtained with highpowered machines.

#### Safety note

For use with rail cutting machines.

### PFERD specification number