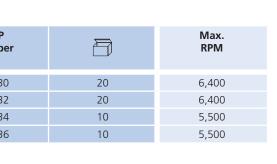

| Diameter x thickness<br>nominal<br>[Inches] | Thickness<br>metric<br>[mm] | Bore  | EDP<br>number |    | Max.<br>RPM |
|---------------------------------------------|-----------------------------|-------|---------------|----|-------------|
| 12 x 5/32                                   | 3.8                         | 20 mm | 64030         | 20 | 6,400       |
| 12 x 5/32                                   | 3.8                         | 1"    | 64032         | 20 | 6,400       |
| 14 x 5/32                                   | 3.8                         | 20 mm | 64034         | 10 | 5,500       |
| 14 x 5/32                                   | 3.8                         | 1"    | 64036         | 10 | 5,500       |