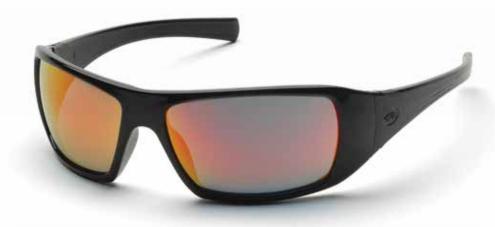

## **Black Frame**

Part

SB5610D••• Clear SB5610DT • • Clear H2X Anti-Fog SB5620D•••• Gray SB5620DT • • Gray H2X Anti-Fog SB5645D•• Ice Orange Mirror SB5665D • • • • Ice Blue Mirror SB5670D• Silver Mirror

Lens