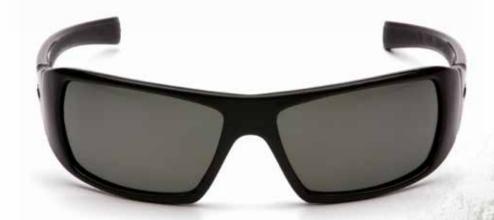

### **Black Frame**

SB5621D • • • • Polarized Gray

Polarized lenses eliminate glare, which distorts the true color of objects and makes them harder to distinguish. Glare also causes a mirror-effect on wet surfaces so that objects below the water's surface cannot be clearly distinguished. Glare can be uncomfortable causing eye fatigue from squinting.