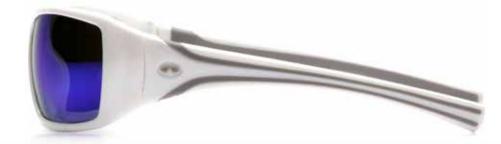

#### **White Frame**

SB5680D•

**Part** Lens SW5620D • • • Gray SW5655D• Sky Red Mirror Ice Blue Mirror SW5665D • • •