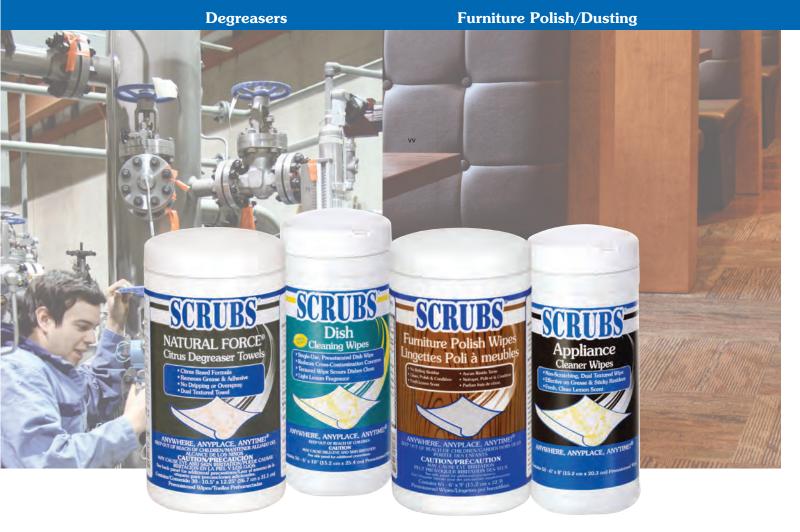

SCRUBS® NATURAL FORCE® Citrus Degreaser Towels

Citrus-based formula

 Effectively remove grease and adhesive

 No dripping or overspray

SCRUBS® Dish Cleaning Wipes

- Single-use, presaturated dish wipe
- Reduces cross
  contamination concerns
- Textured wipe scours dishes clean
- Light lemon fragrance

SCRUBS® Furniture Polish Wipes

- Lemon-scented formula cleans, polishes and conditions wood
- Great for laminate surfaces
- No dulling residue
- No slippery overspray

SCRUBS® Appliance Cleaner Wipes

- Non-scratching, dual textured wipe
- Effective on grease and sticky residues
- Fresh, clean lemon scent