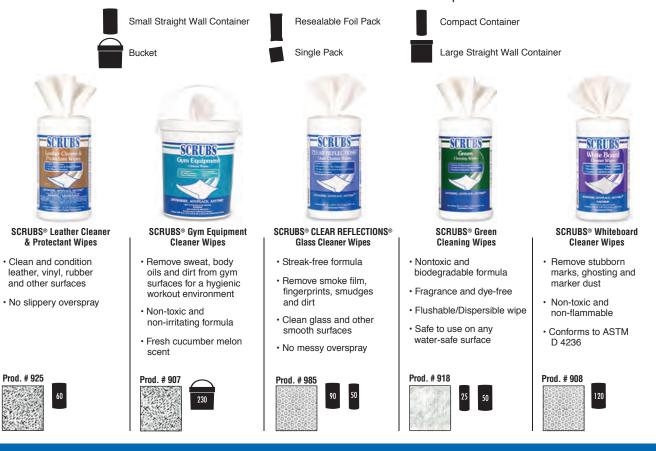

d pre-moistened, SCRUBS® wipes keep your labor costs associated with cleaning low! They're easy-touse, incredibly portable and come in premeasured portions that eliminate uncertainty about chemical application and dilution rates. If you're already a loyal SCRUBS® Brand user, thank you for your business. But we'll bet that you had no idea just how many different kinds of SCRUBS® wipes there are. If you're new to SCRUBS® wipes, we encourage you to select one or two of your toughest cleaning challenges and put them to the test! We're confident you'll become a loyal SCRUBS® wipes user in no time.





Contact your distributor today to learn more. Or call us at **1-800-443-9536**. You can also visit us at **itwprofessionalbrands.com**. Get clean. Get smart. Get SCRUBS<sup>®</sup> Brand wipes!



**Automotive Maintenance** 

**Veterinary Clinics** 

**Police/Fire Departments** 



## SCRUBS<sup>®</sup> Breakroom 6-Pack Caddy

- $\boldsymbol{\cdot}$  Quick and easy way to clean and maintain a healthy breakroom environment
- Contains one container each of 6 different SCRUBS® cleaning products:



Scan to view the SCRUBS<sup>®</sup> Breakroom 6-Pack Caddy video!

5

1

5

5

1

- 98256 SCRUBS® Dish Cleaning Wipes 98156 - SCRUBS® Appliance Wipes
- 98035 SCRUBS<sup>®</sup> do-it ALL<sup>™</sup> Disinfectant Wipes

92956 - SCRUBS® Lemon Hand Sanitizer Wipes 91956 - SCRUBS® Stainless Steel Cleaner Wipes 91825 - SCRUBS® Green Cleaning Wipes

|                                                 | PART<br>NO. | CONTAINER SIZE/<br>CONTAINERS PER CASE | PRODUCT NAME