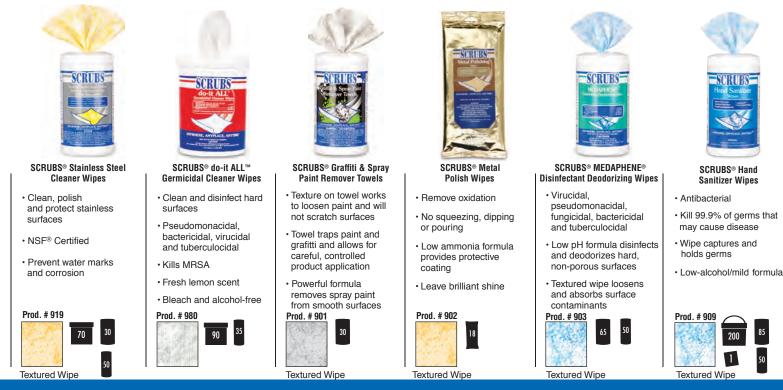

92956 - SCRUBS® Lemon Hand Sanitizer Wipes 91956 - SCRUBS® Stainless Steel Cleaner Wipes 91825 - SCRUBS® Green Cleaning Wipes

|                                                 | PART<br>NO. | CONTAINER SIZE/<br>CONTAINERS PER CASE | PRODUCT NAME                                                                                                                                       | WIPE<br>COUNT | WIPE<br>DIMENSIONS (in.) | WALL<br>BRACKET |
|-------------------------------------------------|-------------|----------------------------------------|----------------------------------------------------------------------------------------------------------------------------------------------------|---------------|--------------------------|-----------------|
| HAND<br>Cleaners<br>& Skin Care                 | 42272       | Bucket / 6 cs.                         | SCRUBS IN-A-BUCKET <sup>®</sup> Hand Cleaner Towels                                                                                                | 72            | 10 x 12                  | 42293           |
|                                                 | 42230       | Small Straight Wall / 6 cs.            | SCRUBS <sup>®</sup> Hand Cleaner Towels                                                                                                            | 30            | 10 x 12                  | 10593           |
|                                                 | 42210       | Reseal Foil Pack / 24 cs.              | SCRUBS IN-A-Pack <sup>™</sup> Hand Cleaner Towels                                                                                                  | 10            | 9 x 10.5                 |                 |
|                                                 | 42201       | Single Pack / 100 cs.                  | SCRUBS <sup>®</sup> Hand Cleaner Towels                                                                                                            | 1             | 8 x 12                   |                 |
|                                                 | 91401       | Single Pack / 100 cs.                  | SCRUBS <sup>®</sup> INSECT SHIELD <sup>™</sup> Insect Repellent Wipes                                                                              | 1             | 8 x 10                   |                 |
|                                                 | 91201       | Single Pack / 100 cs.                  | SCRUBS <sup>®</sup> SOLAR GUARD <sup>™</sup> Sunscreen Wipes                                                                                       | 1             | 8 x 10                   |                 |
|                                                 | 91501       | Single Pack / 100 cs.                  | SCRUBS <sup>®</sup> SUN SKEETER <sup>™</sup> Insect Repellent + Sunscreen Wipes                                                                    | 1             | 8 x 10                   |                 |
| SANITIZERS,<br>Disinfectants &<br>Deodorizers   | 90985       | Small Straight Wall / 6 cs.            | SCRUBS <sup>®</sup> Hand Sanitizer Wipes                                                                                                           | 85            | 6 x 8                    | 10593           |
|                                                 | 90978       | Bucket / 6 cs.                         | SCRUBS <sup>®</sup> Hand Sanitizer Wipes                                                                                                           | 200           | 6 x 8                    | 42293           |
|                                                 | 90956       | Compact Container / 6 cs.              | SCRUBS <sup>®</sup> Hand Sanitizer Wipes                                                                                                           | 50            | 6 x 8                    |                 |
|                                                 | 90901       | Single Pack / 100 cs.                  | SCRUBS® Hand Sanitizer Wipes                                                                                                                       | 1             | 6 x 8                    |                 |
|                                                 | 92991       | Small Straight Wall / 6 cs.            | SCRUBS® Lemon Hand Sanitizer Wipes                                                                                                                 | 120           | 6 x 8                    | 10593           |
|                                                 | 92901       | Single Pack / 100 cs.                  | SCRUBS® Lemon Hand Sanitizer Wipes                                                                                                                 | 1             | 6 x 8                    |                 |
|                                                 | 92956       | Compact Container / 6 cs.              | SCRUBS® Lemon Hand Sanitizer Wipes                                                                                                                 | 50            | 6 x 8                    |                 |
|                                                 | 90365       | Small Straight Wall / 6 cs.            | SCRUBS® MEDAPHENE® Disinfectant Deodorizing Wipes                                                                                                  | 65            | 6 x 10.5                 | 10593           |
|                                                 | 90356       | Compact Container / 6 cs.              | SCRUBS® MEDAPHENE® Disinfectant Deodorizing Wipes                                                                                                  | 50            | 6 x 8                    |                 |
|                                                 | 98035       | Compact Container / 6 cs.              | SCRUBS <sup>®</sup> do-it ALL <sup>™</sup> Germicidal Cleaner Wipes                                                                                | 35            | 6 x 8                    |                 |
|                                                 | 98028       | Straight Wall / 6 cs.                  | SCRUBS <sup>®</sup> do-it ALL <sup>™</sup> Germicidal Cleaner Wipes                                                                                | 90            | 6 x 10.5                 |                 |
| FURNITURE<br>Polish/dusting                     | 92065       | Small Straight Wall / 6 cs.            | SCRUBS <sup>®</sup> Furniture Polish Wipes                                                                                                         | 65            | 6 x 9                    | 10593           |
| METAL &<br>Stainless Steel<br>Cleaner & Polish  | 90218       | Reseal Foil Pack / 12 cs.              | SCRUBS <sup>®</sup> Metal Polish Wipes                                                                                                             | 18            | 8 x 10.5                 |                 |
|                                                 | 91930       | Small Straight Wall / 6 cs.            | SCRUBS <sup>®</sup> Stainless Steel Cleaner Wipes                                                                                                  | 30            | 9.75 x 10.5              | 10593           |
|                                                 | 91956       | Compact Container / 6 cs.              | SCRUBS <sup>®</sup> Stainless Steel Cleaner Wipes                                                                                                  | 50            | 6 x 8                    |                 |
|                                                 | 91970       | Straight Wall / 6 cs.                  | SCRUBS <sup>®</sup> Stainless Steel Cleaner Wipes                                                                                                  | 70            | 10.5 x 9.75              |                 |
| GENERAL & GLASS<br>Cleaner                      | 98556       | Compact Container / 6 cs.              | SCRUBS <sup>®</sup> CLEAR REFLECTIONS <sup>®</sup> Glass Cleaner Wipes                                                                             | 50            | 6 x 8                    |                 |
|                                                 | 98528       | Small Straight Wall / 6 cs.            | SCRUBS <sup>®</sup> CLEAR REFLECTIONS <sup>®</sup> Glass Cleaner Wipes                                                                             | 90            | 6 x 10.5                 | 10593           |
|                                                 | 90723       | Bucket / 6 cs.                         | SCRUBS <sup>®</sup> Gym Equipment Cleaner Wipes                                                                                                    | 230           | 6 x 8                    | 42293           |
|                                                 | 91856       | Straight Wall / 6 cs.                  | SCRUBS <sup>®</sup> Green Cleaning Wipes                                                                                                           | 90            | 6 x 10.5                 |                 |
|                                                 | 91825       | Compact Container / 6 cs.              | SCRUBS <sup>®</sup> Green Cleaning Wipes                                                                                                           | 25            | 6 x 8                    |                 |
|                                                 | 98156       | Compact Container / 6 cs.              | SCRUBS <sup>®</sup> Appliance Cleaning Wipes                                                                                                       | 50            | 6 x 8                    |                 |
| WHITEBOARD<br>Cleaner &<br>Grafitti Remover     | 90130       | Small Straight Wall / 6 cs.            | SCRUBS <sup>®</sup> Graffiti and Paint Remover Towels                                                                                              | 30            | 10 x 12                  | 10593           |
|                                                 | 90891       | Small Straight Wall / 6 cs.            | SCRUBS <sup>®</sup> Whiteboard Cleaner Wipes                                                                                                       | 120           | 6 x 8                    | 10593           |
| DISH WIPES                                      | 98256       | Compact Container / 6 cs.              | SCRUBS <sup>®</sup> Dish Cleaner Wipes                                                                                                             | 50            | 6 x 8                    |                 |
| FLOOR &<br>UPHOLSTERY<br>CLEANER/<br>PROTECTANT | 91630       | Small Straight Wall / 6 cs.            | SCRUBS <sup>®</sup> Carpet Spot Remover Wipes                                                                                                      | 30            | 10.5 x 12                | 10593           |
|                                                 | 92560       | Small Straight Wall / 6 cs.            | SCRUBS <sup>®</sup> Leather Cleaner & Protectant Wipes                                                                                             | 60            | 6 x 9                    | 10593           |
| DEGREASERS                                      | 90630       | Small Straight Wall / 6 cs.            | SCRUBS <sup>®</sup> NATURAL FORCE <sup>®</sup> Citrus Degreaser Towels                                                                             | 30            | 10 x 12                  |                 |
| VARIETY PACKS                                   | 90016       | Compact Container / 6 cs.              | SCRUBS <sup>®</sup> Breakroom 6 - PK Dish (50 ct), Appliance (50 ct),<br>do-it ALL (35 ct), Lemon (50 ct), Stainless Steel (50 ct) & Green (25 ct) | 50 or 35      | 6 x 8                    |                 |
| WALL BRACKET                                    | 42293       | Bracket 1                              | Bucket Wall Bracket                                                                                                                                |               |                          |                 |
|                                                 | 10593       | Bracket 2                              | Small Straight Wall Bracket                                                                                                                        |               |                          |                 |