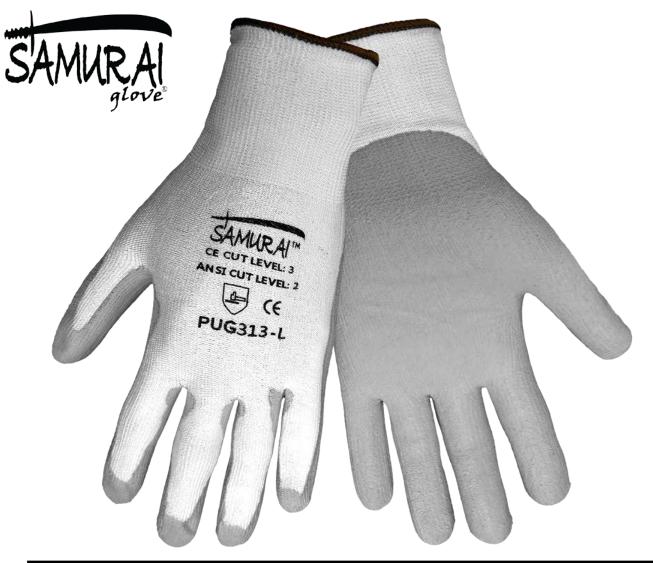

| Samurai Glove® PUG-313 |          |                                                                                                                                                                                                                                                 |
|------------------------|----------|-------------------------------------------------------------------------------------------------------------------------------------------------------------------------------------------------------------------------------------------------|
| Style                  | Sizes    | Description                                                                                                                                                                                                                                     |
| PUG-313                | XS - 2XL | White stretch broken Tuffalene® brand HDPE liner with a gray polyurethane dipped palm. The dipped palm provides excellent grip. Our lightest weight Samurai Glove®, offering excellent grip, comfort and dexterity. ANSI level 2 cut resistance |