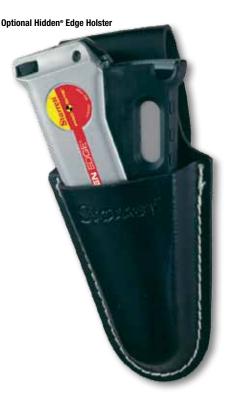

An optional belt holster is also available. Hidden Edge<sup>®</sup> represents a new level in the evolution of utility knives. After only a few hours, you will wonder how you ever got by with your old-fashioned knife.

## Hidden Edge<sup>®</sup> Utility Knife

| Cat. No. | EDP   | Description                |
|----------|-------|----------------------------|
| S011     | 67584 | Hidden Edge® Utility Knife |
| 968      | 67981 | Hidden Edge® Belt Holster  |