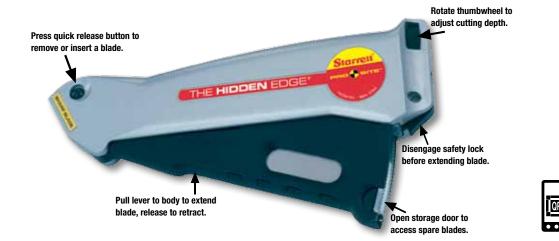

## Hidden Edge<sup>®</sup> Utility Knife

The Hidden Edge<sup>®</sup> Utility Knife is the latest addition to Starrett's ProSite<sup>™</sup> Series of professional tools.

This innovative knife keeps the blade safely tucked away when not in use, yet instantly available by simply releasing the safety lock and squeezing the lever to the knife body.

The cutting depth is easily and accurately adjusted with a thumbwheel. With quick release blade change and storage for spares in the lever, blade changes are fast, safe, and tool-free - you **do not** have to take this knife apart to change the blade.