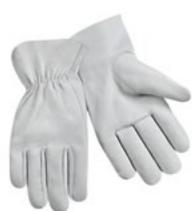

# **DRIVERS GLOVES**

Steiner's drivers gloves protect hands when operating heavy equipment or power tools, woodworking, ranching, or driving



#### D240

- Premium grain deerskin
- Keystone thumb for natural feel
- Double stitched index finger for extra strength
- Shirred elastic wrist for secure fit
- Rolled hem cuff
- Sizes S-XL

Soft and supple grain deerskin provides the ultimate dexterity for incredible all-day comfort

·····



### 0200

- Premium grain goatskin
- Keystone thumb
- Color-coded wrist hem band to designate size
- Sizes S-XL



### P241

- Premium grain pigskin
- Keystone thumb
- Double stitched index finger
- Rolled hem cuff
- Sizes S-XL



## 0202

- Grain goatskin
- Keystone thumb
- Rolled hem cuff
- Sizes S-XL



## 2319

- Shoulder split cowhide
- Straight thumb
- Double stitched index finger
- Color-coded wrist hem band to designate size
- Sizes M-XL