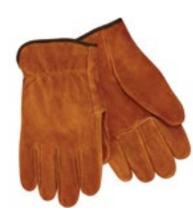

## 2319

- Shoulder split cowhide
- Straight thumb
- Double stitched index finger
- Color-coded wrist hem band to designate size
- Sizes M-XL