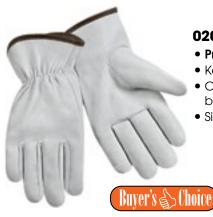

### 0200

- Premium grain goatskin
- Keystone thumb
- Color-coded wrist hem band to designate size
- Sizes S-XL