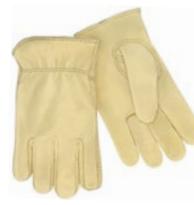

### P241

- Premium grain pigskin
- Keystone thumb
- Double stitched index finger
- Rolled hem cuff
- Sizes S-XL