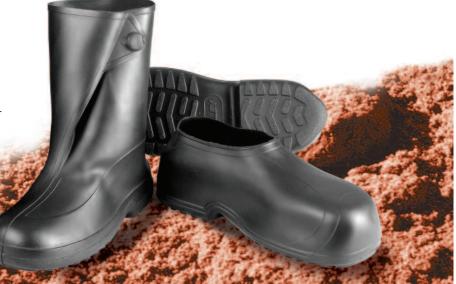

- Injection molded, seamless construction for 100% waterproof protection.
- Excellent tensile strength, ease of stretch and tear resistance for more durability, better comfort, and easier on and off.
- Will not crack or stiffen in the coldest of weather.
- Deep cleated outsole spits out debris for good slip resistance and longer wear.
- Heavy duty heel kick-off cleat for easy no hands removal.
- Sturdy molded in rubber button on 10" boot style, for secure closure. No hardware to conduct, tear, or snag.
- No lining for easy cleaning and decontamination.
- More material in heel, toe, and sole for longer wear.
- Less material in the upper results in lighter weight and reduced leg fatigue.

| RUBBER OVERSHOES HI-TOP WORK RUBBER – COVERS WORK SHOE UP TO THE ANKLE |                         |         |
|------------------------------------------------------------------------|-------------------------|---------|
| 1300                                                                   | Black – Cleated Outsole | S – 3XL |
| 2300                                                                   | Black – Cleated Outsole | S – 2XL |
| 10" WORK BOOT – MOLDED IN BUTTON<br>FOR SECURE CLOSURE                 |                         |         |
| 1400                                                                   | Black – Cleated Outsole | S – 3XL |