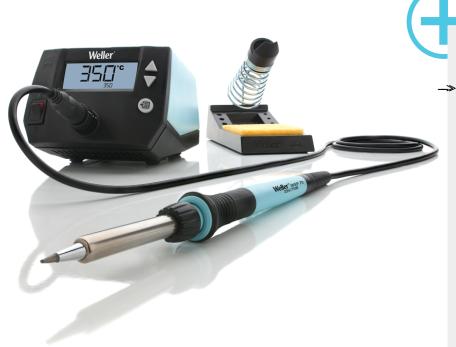

WE 1010, 120V
1-channel-soldering station with WEP 70 soldering iron and PH 70 safety rest Product no.: WE1010NA

## **Benefits**

- Power unit, 1 channel with soldering iron WEP 70 and safety rest PH 70
- > 70 W solder iron with ergonomic handle and providing toolless tip change
- > ESD safe station, iron and heat-resistant silicon cable for safe handling
- > Using ET soldering tips
- > Standby mode and auto setback conserves energy, protects equipment
- > Password-protected to preserve settings
- > Replacement for 4ETH, 4ETK, 4ETO, 4ETS necessary. For WEP 70 4ETHL, 4ETKL, 4EKOL and 4ETSL must be used.

## For this purpose, we recommend:

Soldering irons

Cleaning

Pre-heating plates

| Dimensions L x W x H (mm)              | 150 x 120 x 98                                                          |
|----------------------------------------|-------------------------------------------------------------------------|
| Dimensions L x W x H (inches)          | 5.91 x 4.72 x 3.86                                                      |
| Weight (approx.) in kg                 | 1.4                                                                     |
| Voltage                                | 120 V                                                                   |
| Power                                  | 85 W                                                                    |
| Channels                               | 1                                                                       |
| Temperature range (depends on tool) °C | 100 - 450                                                               |
| Temperature range (depends on tool) °F | 200 - 850                                                               |
| Temperature accuracy °C                | Average tip temperature can be "offset" to +/- 5°C at idle with no load |
| Temperature accuracy °F                | Average tip temperature can be "offset" to +/- 9°F at idle with no load |
| Temperature stability °C               | ± 6                                                                     |
| Temperature stability °F               | ± 10                                                                    |
| Equipotential bonding socket           | <del></del>                                                             |
| Display                                | Digital LC Display                                                      |
| Air consumption l/min                  |                                                                         |
| Operating pressure in bar/psi          |                                                                         |
| Capacity l/min                         |                                                                         |
| Vacuum                                 |                                                                         |