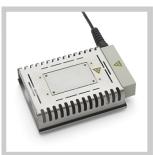

WE 1010, 120V
1-channel-soldering station with WEP 70 soldering iron and PH 70 safety rest Product no.: WE1010NA

## **Benefits**

- Power unit, 1 channel with soldering iron WEP 70 and safety rest PH 70
- > 70 W solder iron with ergonomic handle and providing toolless tip change
- > ESD safe station, iron and heat-resistant silicon cable for safe handling
- > Using ET soldering tips
- > Standby mode and auto setback conserves energy, protects equipment
- > Password-protected to preserve settings
- > Replacement for 4ETH, 4ETK, 4ETO, 4ETS necessary. For WEP 70 4ETHL, 4ETKL, 4EKOL and 4ETSL must be used.