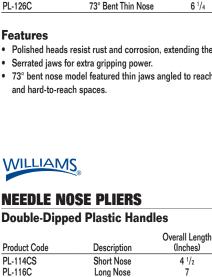

# **Double-Dipped Plastic Handles**

WILLIAMS

| Product Code | Description        | Overall Length<br>(Inches)    | Jaw Length<br>(Inches) |
|--------------|--------------------|-------------------------------|------------------------|
| PL-126C      | 73° Bent Thin Nose | 6 <sup>1</sup> / <sub>4</sub> | 1 <sup>1</sup> /4      |
|              |                    |                               | <b>EXTISM</b>          |

## **Features**

- · Polished heads resist rust and corrosion, extending the tool life.
- Serrated jaws for extra gripping power.
- · 73° bent nose model featured thin jaws angled to reach around obstacles and hard-to-reach spaces.