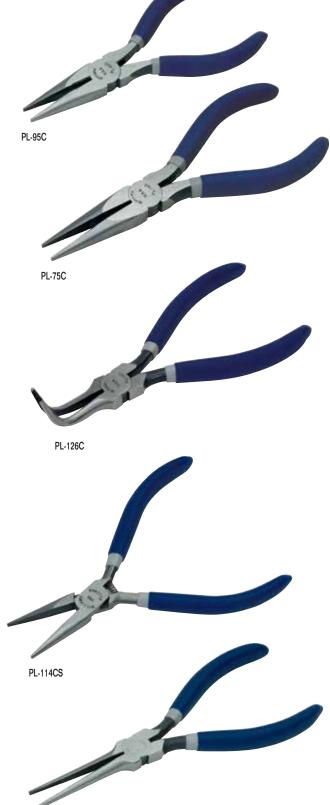

# WILLIAMS

# **CHAIN NOSE PLIERS**

### **Double-Dipped Plastic Handles**

| Product Code | Description              | Overall Length<br>(Inches)    | Jaw Length<br>(Inches)          |
|--------------|--------------------------|-------------------------------|---------------------------------|
| PL-95C       | Short Nose w/cutter      | 5 <sup>1</sup> / <sub>2</sub> | 1 5/32                          |
| PL-75C       | Long Nose                | 6 <sup>3</sup> / <sub>4</sub> | 2 <sup>5</sup> /16              |
| PL-76C       | Long Nose w/cutter       | 6 <sup>1</sup> /2             | <b>1</b> <sup>5</sup> /16       |
| PL-77C       | Extra Long Nose w/cutter | 7 <sup>1</sup> /2             | 1 <sup>29</sup> / <sub>32</sub> |
|              |                          |                               |                                 |

#### Features

- · Polished heads resist rust and corrosion, extending the tool life.
- · Diamond serrated jaws with industrial hardened cutting edges.

# **Double-Dipped Plastic Handles**

WILLIAMS

| Product Code | Description        | Overall Length<br>(Inches)    | Jaw Length<br>(Inches) |
|--------------|--------------------|-------------------------------|------------------------|
| PL-126C      | 73° Bent Thin Nose | 6 <sup>1</sup> / <sub>4</sub> | 1 <sup>1</sup> /4      |
|              |                    |                               | <b>EXTISM</b>          |

## **Features**

- · Polished heads resist rust and corrosion, extending the tool life.
- Serrated jaws for extra gripping power.
- · 73° bent nose model featured thin jaws angled to reach around obstacles and hard-to-reach spaces.

# PL-114CS PL-116C

# **Features**

- · Polished heads resist rust and corrosion, extending the tool life.
- Serrated jaws provide extra gripping power.
- The PL-114CS short nose model is supplied with a spring and is designed for close, fine electrical and mechanical work.

(Inches)

**4** <sup>1</sup>/<sub>2</sub>

7

· The PL-116C long nose model provides excellent gripping ability for use in tight, narrow places.

462

LONG NOSE

PLIERS, CLAMPS & PIPE TOOLS