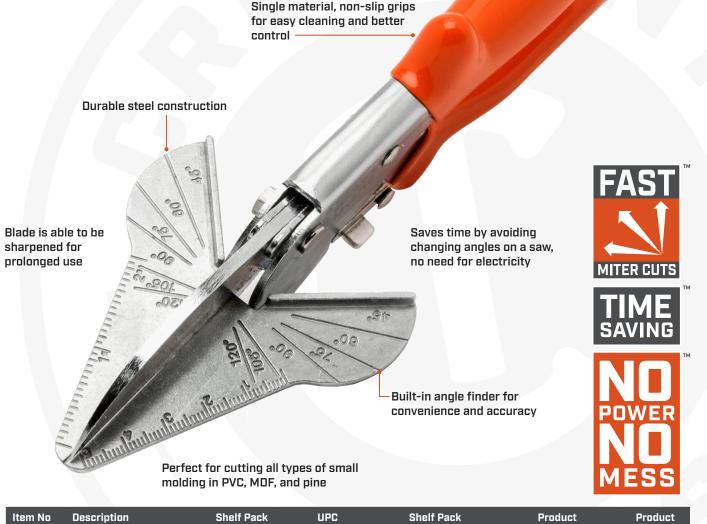

## Snip some time off your next molding job.

New Crescent/Wiss<sup>®</sup> Molding Miter Snips help you make accurate miter cuts fast in any type of small molding, including pine, PVC, and MDF. The easy-to-use angle guide has marks for 120, 105, 90, 75, and 60 degrees with a built-in stop at 45, so there's no time wasted adjusting a saw. Durable steel construction and a re-sharpenable blade make it the fastest, easiest way to make clean and precise miter cuts in shoe, quarter-round, and other types of molding.